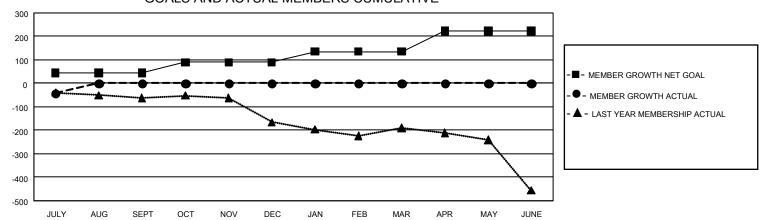

## GOALS AND ACTUAL MEMBERS CUMULATIVE

| DROPPED CLUBS: 2 |    | 28 CLUBS OF 308 ADDED 1 OR MORE | GENDER DISTRIBUTION             |                |       |
|------------------|----|---------------------------------|---------------------------------|----------------|-------|
|                  |    | NEW MEMBERS                     | MALE                            | 3,911 (59.34%) |       |
|                  |    |                                 | FEMALE                          | 2,680 (40.66%) |       |
| DROPPED MEMBERS  |    |                                 |                                 |                |       |
| DECEASED         | 18 | CLICK HERE FOR CUMULATIVE       | TOTAL FAMILY UNIT MEMBERS       |                | 1,653 |
| CLUB CANCELLED   | 0  | MEMBERSHIP DATA                 |                                 |                |       |
| OTHER            | 79 |                                 | FAMILY MEMBERS PAYING HALF DUES |                | 864   |
| TOTAL            | 97 |                                 |                                 |                |       |

## GMT Constitutional Area 1, Group H

REPORT DOES NOT INCLUDE CLUBS IN UNDISTRICTED AREAS.

| Clubs         |               |             |               | Members               |                        |                         |                                                    |  |
|---------------|---------------|-------------|---------------|-----------------------|------------------------|-------------------------|----------------------------------------------------|--|
|               | RESULTS FOR   | R 2021-2022 |               | RESULTS FOR 2021-2022 |                        |                         |                                                    |  |
| QUARTER       | NEW CLUB GOAL | NEW CLUBS   | DROPPED CLUBS | QUARTER MEME          | BER GROWTH NET<br>GOAL | MEMBER GROWTH<br>ACTUAL | DROPPED<br>MEMBERS ACTUAL<br>(including transfers) |  |
| JULY/AUG/SEPT | 6             | 0           | 2             | JULY/AUG/SEPT         | 45                     | 82                      | 97                                                 |  |
| OCT/NOV/DEC   | 6             | 0           | 0             | OCT/NOV/DEC           | 45                     | 0                       | 0                                                  |  |
| JAN/FEB/MAR   | 9             | 0           | 0             | JAN/FEB/MAR           | 45                     | 0                       | 0                                                  |  |
| APR/MAY/JUNE  | 39            | 0           | 0             | APR/MAY/JUNE          | 89                     | 0                       | 0                                                  |  |