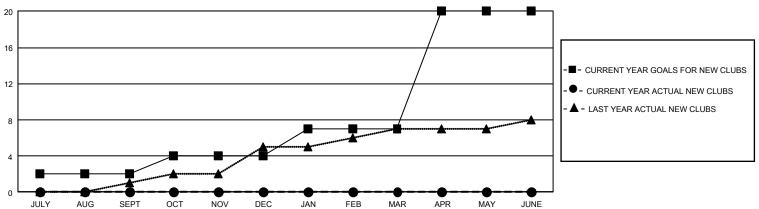

## GOALS AND ACTUAL NEW CLUBS CUMULATIVE

## GMT Constitutional Area 1, Group H

REPORT DOES NOT INCLUDE CLUBS IN UNDISTRICTED AREAS.

| Clubs         |               |             |               | Members               |                        |                         |                                                    |  |
|---------------|---------------|-------------|---------------|-----------------------|------------------------|-------------------------|----------------------------------------------------|--|
|               | RESULTS FOR   | R 2021-2022 |               | RESULTS FOR 2021-2022 |                        |                         |                                                    |  |
| QUARTER       | NEW CLUB GOAL | NEW CLUBS   | DROPPED CLUBS | QUARTER MEME          | BER GROWTH NET<br>GOAL | MEMBER GROWTH<br>ACTUAL | DROPPED<br>MEMBERS ACTUAL<br>(including transfers) |  |
| JULY/AUG/SEPT | 6             | 0           | 2             | JULY/AUG/SEPT         | 45                     | 82                      | 97                                                 |  |
| OCT/NOV/DEC   | 6             | 0           | 0             | OCT/NOV/DEC           | 45                     | 0                       | 0                                                  |  |
| JAN/FEB/MAR   | 9             | 0           | 0             | JAN/FEB/MAR           | 45                     | 0                       | 0                                                  |  |
| APR/MAY/JUNE  | 39            | 0           | 0             | APR/MAY/JUNE          | 89                     | 0                       | 0                                                  |  |